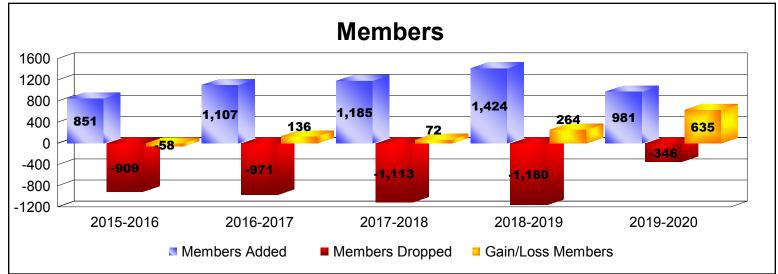

District 317 A

As of December 2019 Cumulative

| Year      | New<br>Clubs | Dropped<br>Clubs | Gain/<br>Loss<br>Clubs | New<br>Members | Charter<br>Members | Reinstate<br>Members | Transfer<br>Members | Total<br>Member<br>Added | Total<br>Members<br>Dropped | Gain/<br>Loss<br>Members |
|-----------|--------------|------------------|------------------------|----------------|--------------------|----------------------|---------------------|--------------------------|-----------------------------|--------------------------|
| 2015-2016 | 6            | -5               | 1                      | 563            | 252                | 9                    | 27                  | 851                      | -909                        | -58                      |
| 2016-2017 | 11           | -7               | 4                      | 654            | 389                | 57                   | 7                   | 1107                     | -971                        | 136                      |
| 2017-2018 | 11           | -8               | 3                      | 884            | 243                | 45                   | 13                  | 1185                     | -1113                       | 72                       |
| 2018-2019 | 27           | -6               | 21                     | 568            | 749                | 96                   | 11                  | 1424                     | -1160                       | 264                      |
| 2019-2020 | 28           | -1               | 27                     | 381            | 580                | 14                   | 6                   | 981                      | -346                        | 635                      |
| Average   | 17           | -5               | 11                     | 610            | 443                | 44                   | 13                  | 1110                     | -900                        | 210                      |