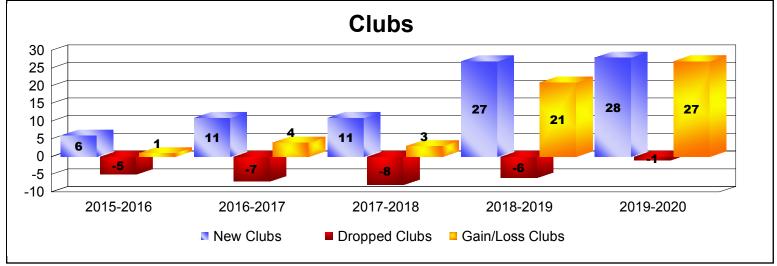

District 317 A

As of December 2019 Cumulative

| Year      | New<br>Clubs | Dropped<br>Clubs | Gain/<br>Loss<br>Clubs | New<br>Members | Charter<br>Members | Reinstate<br>Members | Transfer<br>Members | Total<br>Member<br>Added | Total<br>Members<br>Dropped | Gain/<br>Loss<br>Members |
|-----------|--------------|------------------|------------------------|----------------|--------------------|----------------------|---------------------|--------------------------|-----------------------------|--------------------------|
| 2015-2016 | 6            | -5               | 1                      | 563            | 252                | 9                    | 27                  | 851                      | -909                        | -58                      |
| 2016-2017 | 11           | -7               | 4                      | 654            | 389                | 57                   | 7                   | 1107                     | -971                        | 136                      |
| 2017-2018 | 11           | -8               | 3                      | 884            | 243                | 45                   | 13                  | 1185                     | -1113                       | 72                       |
| 2018-2019 | 27           | -6               | 21                     | 568            | 749                | 96                   | 11                  | 1424                     | -1160                       | 264                      |
| 2019-2020 | 28           | -1               | 27                     | 381            | 580                | 14                   | 6                   | 981                      | -346                        | 635                      |
| Average   | 17           | -5               | 11                     | 610            | 443                | 44                   | 13                  | 1110                     | -900                        | 210                      |